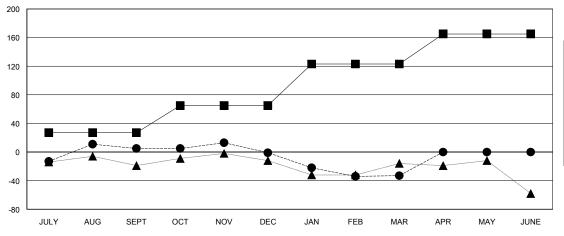

## GOALS AND ACTUAL MEMBERS CUMULATIVE

| -=-   | NEW MEMBER GROWTH NET GOAL    |
|-------|-------------------------------|
| -•-   | NEW MEMBER GROWTH ACTUAL      |
| - 🛦 · | - LAST YEAR MEMBERSHIP ACTUAL |
|       |                               |