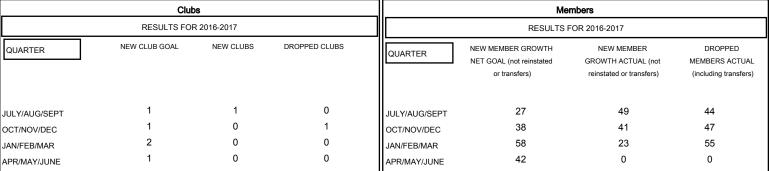

## MONTHLY MEMBERSHIP PROGRESS REPORT

District 30 S

Results as of: 3/31/2017

## GMT: HARVEY WHITLEY LOCATION MISSISSIPPI GMT CA Clubs Members



## GOALS AND ACTUAL NEW CLUBS CUMULATIVE



## GOALS AND ACTUAL MEMBERS CUMULATIVE



| -=-   | NEW MEMBER GROWTH NET GOAL    |
|-------|-------------------------------|
| -•-   | NEW MEMBER GROWTH ACTUAL      |
| - 🛦 · | - LAST YEAR MEMBERSHIP ACTUAL |
|       |                               |

| DROPPED CLUBS: 1 |     |
|------------------|-----|
| DRODDED MEMBERS  |     |
| DROPPED MEMBERS  |     |
| DECEASED         | 14  |
| CLUB CANCELLED   | 6   |
| OTHER            | 126 |
| TOTAL            | 146 |

| 29 CLUBS OF 52 ADDED 1 OR MORE<br>NEW MEMBERS | GENDER DIST<br>MALE<br>FEMALE | RIBUTION<br>871 (70.87%)<br>358 (29.13%) |     |
|-----------------------------------------------|-------------------------------|------------------------------------------|-----|
| CLICK HERE FOR CUMUL