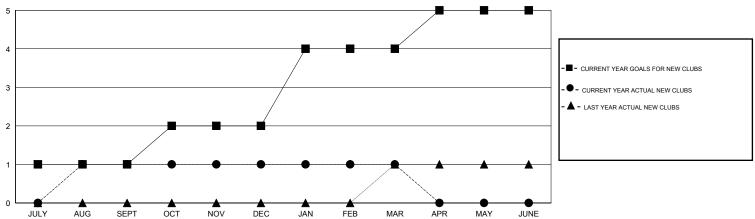

## MONTHLY MEMBERSHIP PROGRESS REPORT

District 30 S

Results as of: 3/31/2017

## GMT: HARVEY WHITLEY LOCATION MISSISSIPPI GMT CA Clubs Members



## GOALS AND ACTUAL NEW CLUBS CUMULATIVE



## GOALS AND ACTUAL MEMBERS CUMULATIVE



| -=-   | NEW MEMBER GROWTH NET GOAL    |
|-------|-------------------------------|
| -•-   | NEW MEMBER GROWTH ACTUAL      |
| - 🛦 · | - LAST YEAR MEMBERSHIP ACTUAL |
|       |                               |

| DROPPED CLUBS: 1 |     |
|------------------|-----|
| DRODDED MEMBERS  |     |
| DROPPED MEMBERS  |     |
| DECEASED         | 14  |
| CLUB CANCELLED   | 6   |
| OTHER            | 126 |
| TOTAL            | 146 |

| 29 CLUBS OF 52 ADDED 1 OR MORE<br>NEW MEMBERS | GENDER DIST<br>MALE<br>FEMALE | RIBUTION<br>871 (70.87%)<br>358 (29.13%) |     |
|-----------------------------------------------|-------------------------------|------------------------------------------|-----|
| CLICK HERE FOR CUMULATIVE                     | TOTAL FAMILY UNI